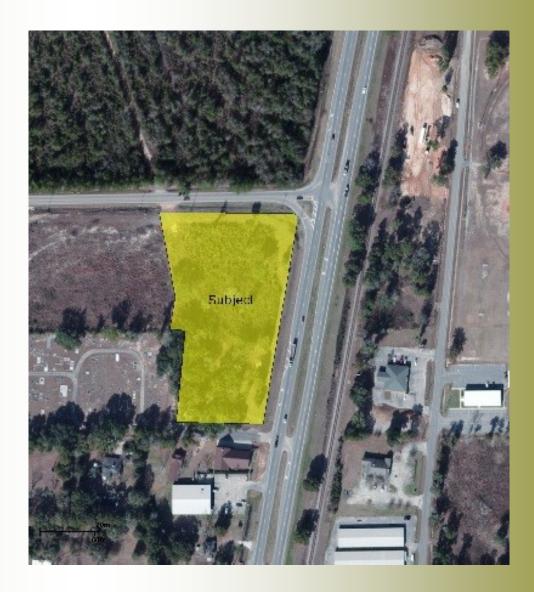

## **Prime Commercial Site**

| Location:  | SW corner of Radcliff Road<br>& Highway 43<br>Creola, AL        |
|------------|-----------------------------------------------------------------|
| Site:      | 4.4± acres total<br>405' on Radcliff Road<br>620' on Highway 43 |
| Zoned:     | B-2, Business<br>Town of Creola, AL                             |
| Utilities: | All available                                                   |
| Price:     | \$525,000<br>Will divide                                        |